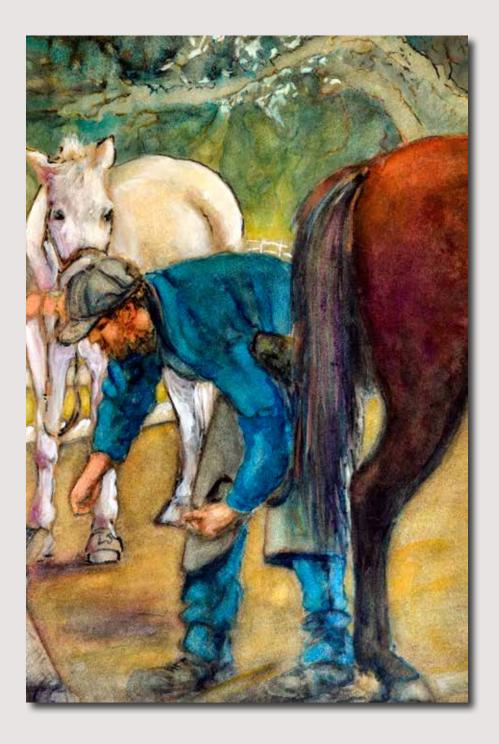

Farrier Day watercolor on bristol board 12 x 16 \$1,050.00

Farrier Day Continues watercolor on bristol board 8 x 13 SOLD