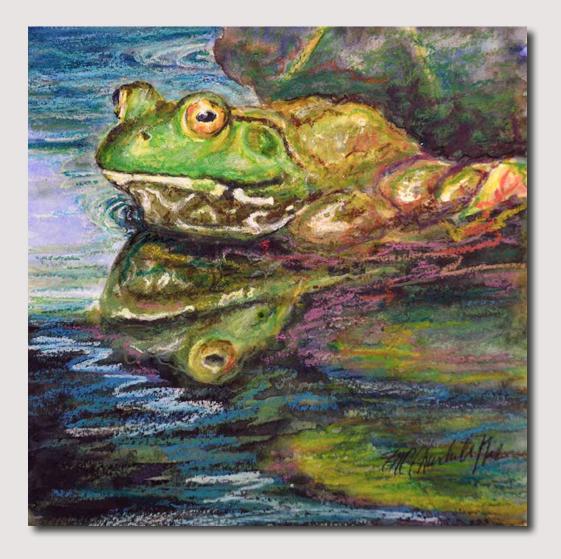

# Winter Pasture watercolor and oil pastel on bristol board 4.5 x 3 \$95.00

**Reflections** watercolor and oil pastel on bristol board 6 x 6 SOLD

New watercolor and oil pastel on bristol board 6 x 6 \$220.00