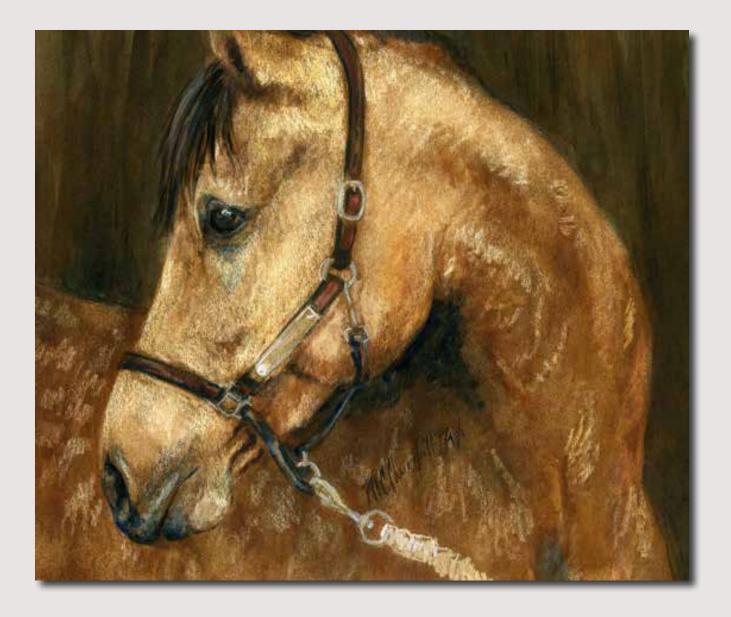

#### Brown & Gold watercolor and prismacolor on bristol board 13.5 x 10 \$500.00

**Big Red** watercolor and oil pastel on bristol board 8 x 10 \$495.00

White Face watercolor and oil pastel on bristol board 8 x 8 \$385.00