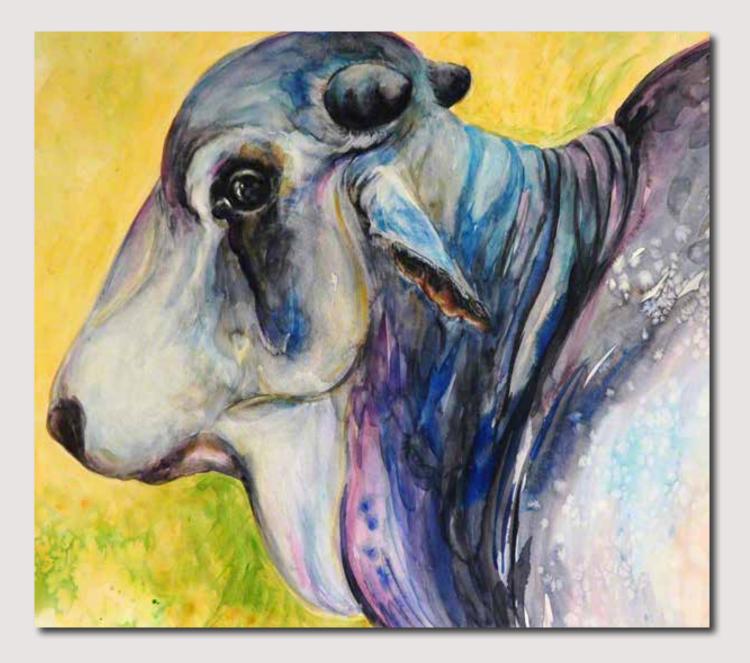

#### Baa Baa watercolor on Yupo 8 x 8 (will be in SCWS traveling show throughout 2017)

**Gruff** watercolor on Yupo 8 x 8 \$385.00