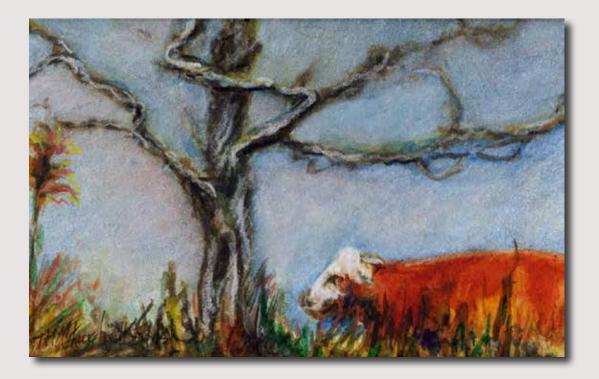

# Winter Pasture watercolor and oil pastel on bristol board 4.5 x 3 \$95.00

**Reflections** watercolor and oil pastel on bristol board 6 x 6 SOLD

New watercolor and oil pastel on bristol board 6 x 6 \$220.00