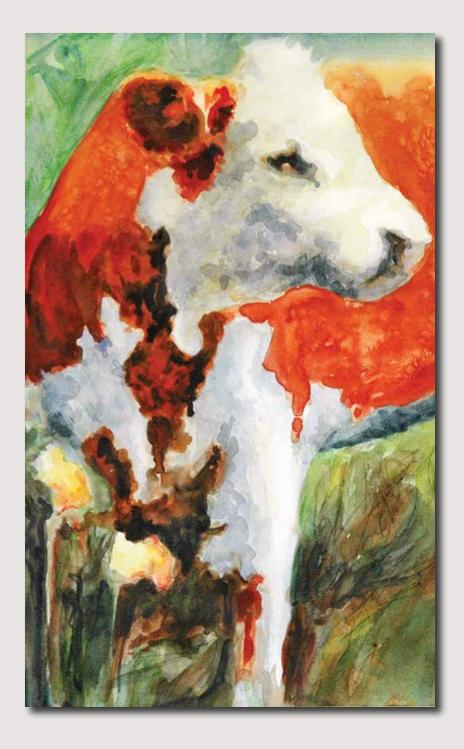

#### Brown & Gold watercolor and prismacolor on bristol board 13.5 x 10 \$500.00

**Big Red** watercolor and oil pastel on bristol board 8 x 10 \$495.00

White Face watercolor and oil pastel on bristol board 8 x 8 \$385.00