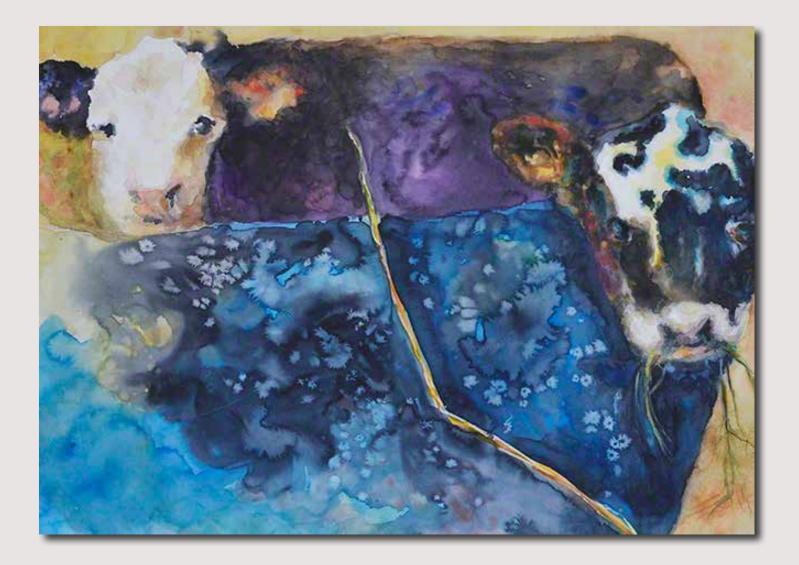

#### Another Brahma Bull watercolor on bristol board 13 x 12 \$825.00

Purple & Blue watercolor on bristol board 16 x 12 \$1,050.00

Miss Hereford watercolor on bristol board 8 x 13 SOLD

Big Black Cow watercolor on bristol board 8.25 x 10.5 SOLD