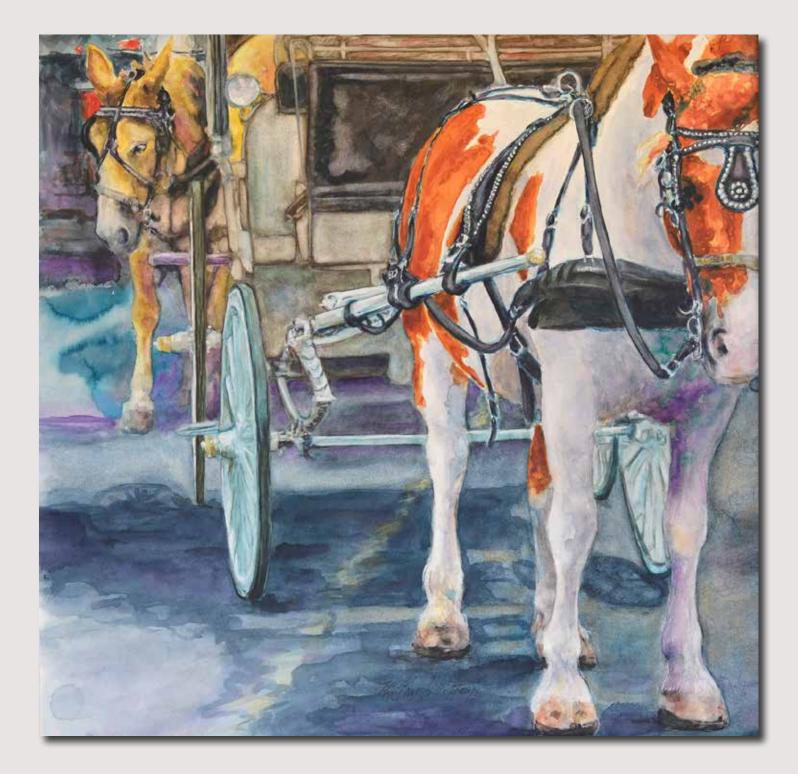

# Mid-Day Wait watercolor on bristol board

watercolor on bristol board 18 x 18

SOLD

Snowstorm watercolor and gouache on bristol board 14 x 10 \$770.00