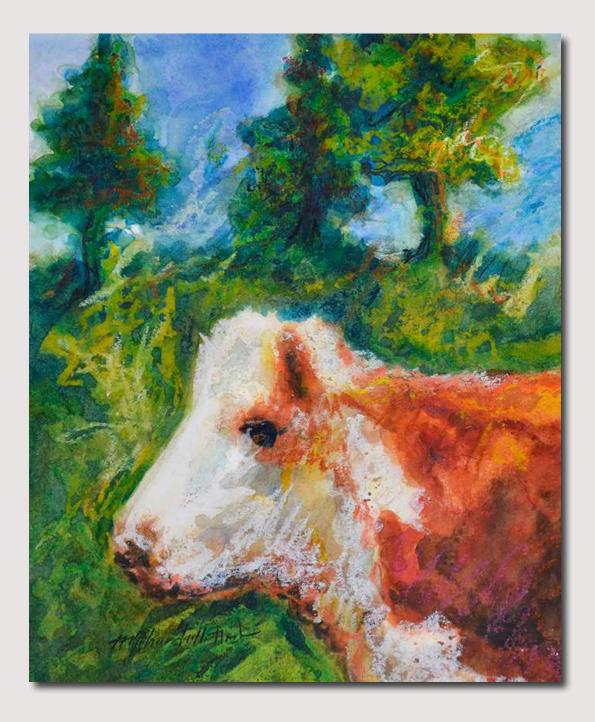

#### Another Brahma Bull watercolor on bristol board 13 x 12 \$825.00

Purple & Blue watercolor on bristol board 16 x 12 \$1,050.00

Miss Hereford watercolor on bristol board 8 x 13 SOLD

Big Black Cow watercolor on bristol board 8.25 x 10.5 SOLD