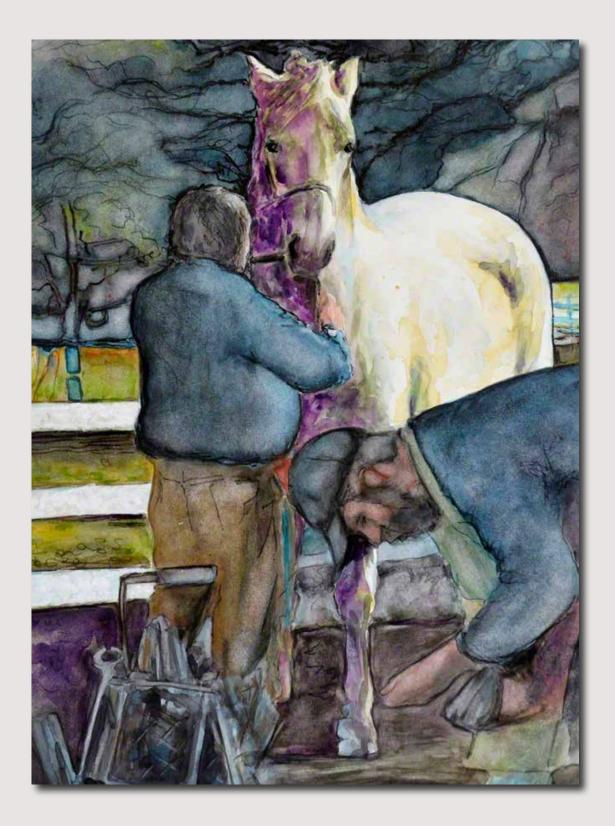

Farrier Day watercolor on bristol board 12 x 16 \$1,050.00

Farrier Day Continues watercolor on bristol board 8 x 13 SOLD