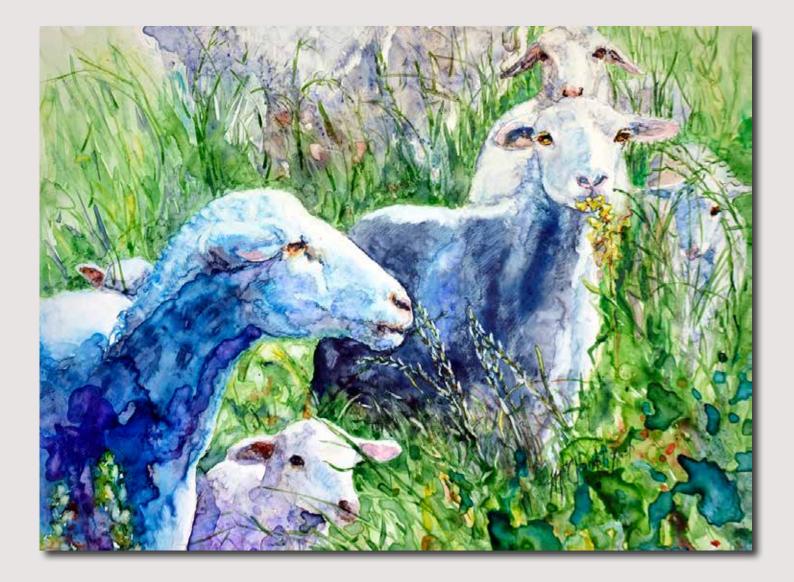

#### Red, White & Blue watercolor on Yupo 9 x 9 \$500.00

Working watercolor on Yupo 10 x 8 \$500.00

Curious watercolor on Yupo 10 x 8 \$500.00

Tortie watercolor on Yupo 6 x 6 SOLD