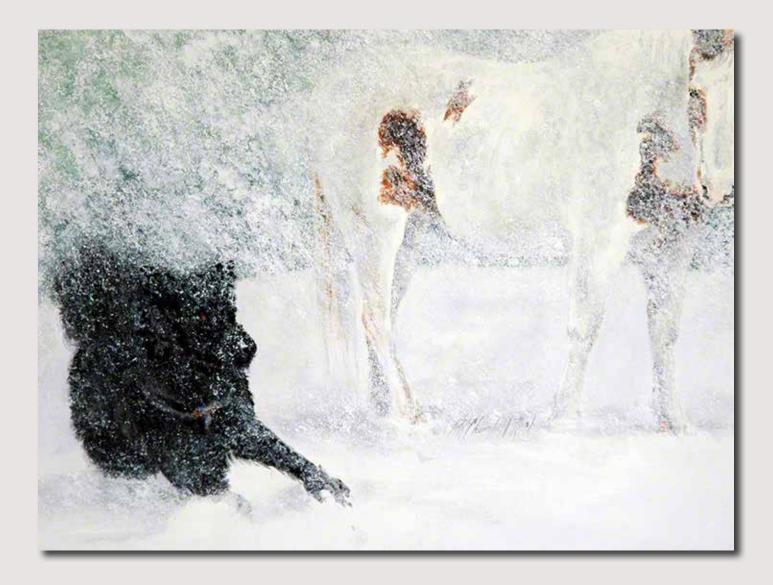

# Mid-Day Wait watercolor on bristol board

watercolor on bristol board 18 x 18

SOLD

Snowstorm watercolor and gouache on bristol board 14 x 10 \$770.00