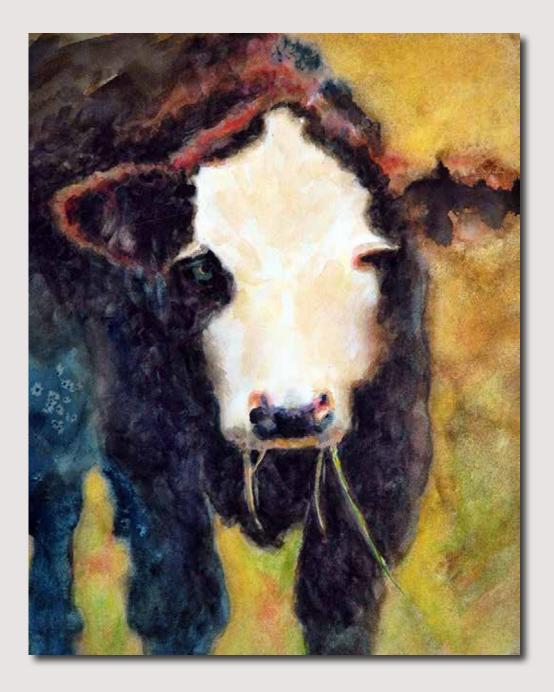

#### Another Brahma Bull watercolor on bristol board 13 x 12 \$825.00

Purple & Blue watercolor on bristol board 16 x 12 \$1,050.00

Miss Hereford watercolor on bristol board 8 x 13 SOLD

Big Black Cow watercolor on bristol board 8.25 x 10.5 SOLD