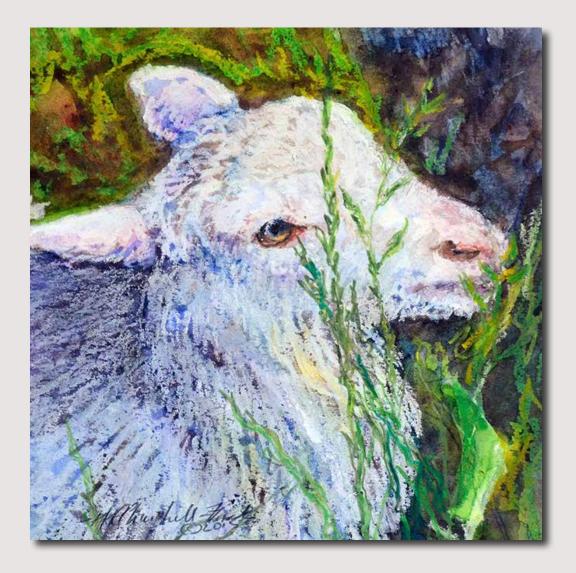

#### Baa Baa watercolor on Yupo 8 x 8 (will be in SCWS traveling show throughout 2017)

**Gruff** watercolor on Yupo 8 x 8 \$385.00