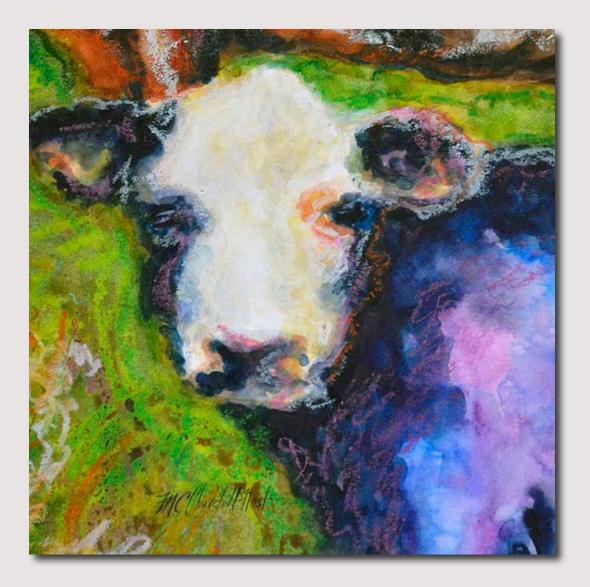

#### Brown & Gold watercolor and prismacolor on bristol board 13.5 x 10 \$500.00

**Big Red** watercolor and oil pastel on bristol board 8 x 10 \$495.00

White Face watercolor and oil pastel on bristol board 8 x 8 \$385.00