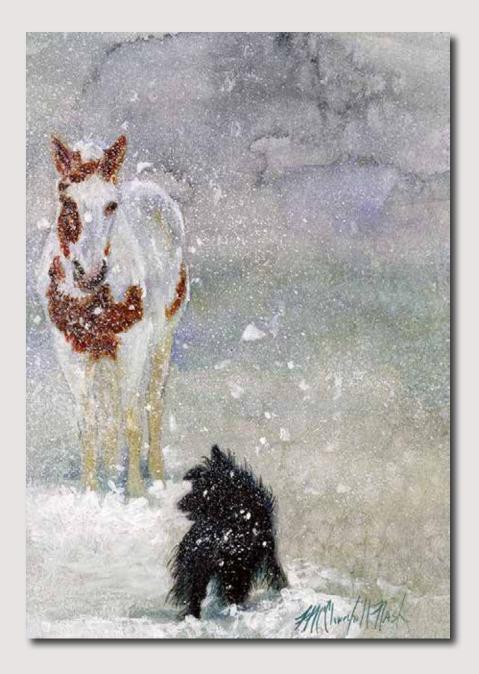

M.C. Churchill-Nash





#### The Bulls watercolor on bristol board 9 x 10.5 \$605.00



#### Another Brahma Bull watercolor on bristol board 13 x 12 \$825.00



Purple & Blue watercolor on bristol board 16 x 12 \$1,050.00



Miss Hereford watercolor on bristol board 8 x 13 SOLD



Big Black Cow watercolor on bristol board 8.25 x 10.5 SOLD





Farrier Day watercolor on bristol board 12 x 16 \$1,050.00



Farrier Day Continues watercolor on bristol board 8 x 13 SOLD



# Mid-Day Wait watercolor on bristol board

watercolor on bristol board 18 x 18

SOLD



Snowstorm watercolor and gouache on bristol board 14 x 10 \$770.00



## Flurries watercolor and gouache on bristol board 5 x 7 SOLD





#### Brown & Gold watercolor and prismacolor on bristol board 13.5 x 10 \$500.00



**Big Red** watercolor and oil pastel on bristol board 8 x 10 \$495.00



White Face watercolor and oil pastel on bristol board 8 x 8 \$385.00



# Winter Pasture watercolor and oil pastel on bristol board 4.5 x 3 \$95.00



**Reflections** watercolor and oil pastel on bristol board 6 x 6 SOLD



New watercolor and oil pastel on bristol board 6 x 6 \$220.00



#### Lambing Season watercolor on Yupo 13 x 9.5 \$660.00



#### Baa Baa watercolor on Yupo 8 x 8 (will be in SCWS traveling show throughout 2017)



**Gruff** watercolor on Yupo 8 x 8 \$385.00



#### Red, White & Blue watercolor on Yupo 9 x 9 \$500.00



Working watercolor on Yupo