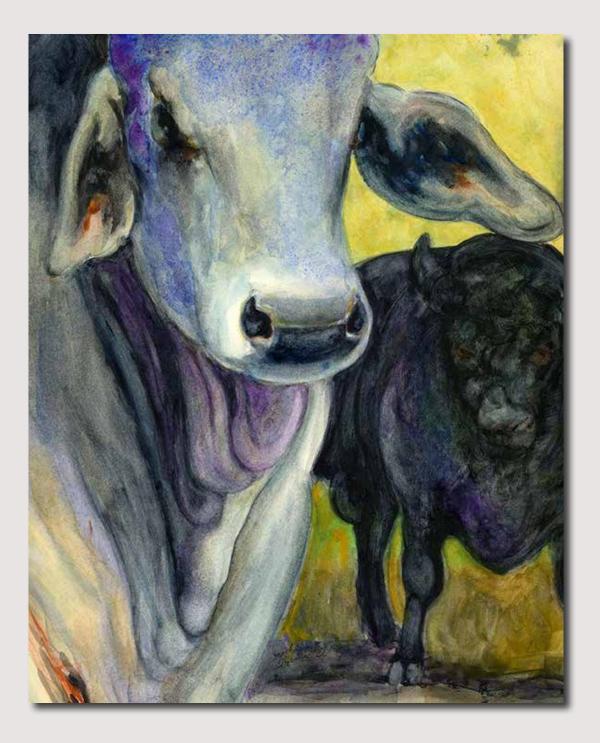

#### Another Brahma Bull watercolor on bristol board 13 x 12 \$825.00

Purple & Blue watercolor on bristol board 16 x 12 \$1,050.00

Miss Hereford watercolor on bristol board 8 x 13 SOLD

Big Black Cow watercolor on bristol board 8.25 x 10.5 SOLD