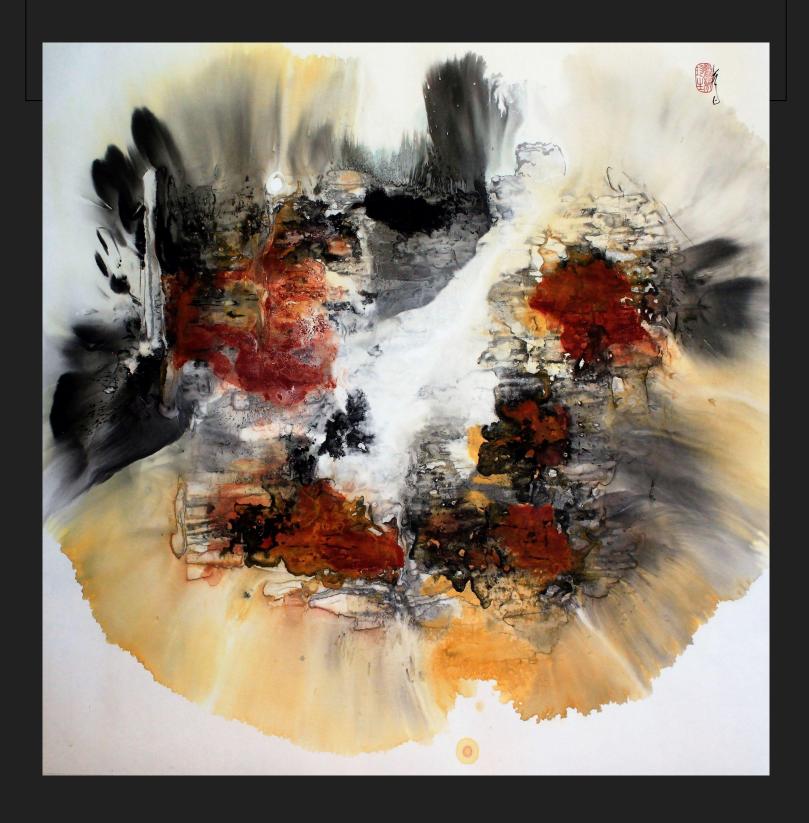

Karen Kurka Jensen Portfolio "A Walk in the Park"

#### Needling the Sun - Canyonlands



19" x 28"w, Ink and watercolor on paper, \$2085

### Penumbra



18" x 28"w, Ink and watercolor on paper, \$2085

## Walkabout Timber Lakes 5



28" x 19"w, Ink and watercolor on paper, \$2085

#### Rock Solid



18" x 28"w, Ink and watercolor on paper, \$2085

#### A Walk in the Park - Arches



33" x 16"w, Ink and watercolor on paper, \$2200

#### Glorious Morn



20" x 27"w, Ink and watercolor on paper, \$2200

## Moab



25" x 24"w, Ink and watercolor on paper, \$2300

#### River Run



19" x 28"w, Ink and watercolor on paper, \$2085

## Zion



28" x 28"w, Ink and watercolor on paper, \$2895

### Walkabout in Aspen 2



28" x 16"w, Ink and watercolor on paper, \$1850

### Rock Paper Sky 1



28" x 18"w, Ink and watercolor on paper, \$2085

# The Promise SOLD



28" x 55"w, Ink and watercolor on paper

# The Rivers of My Homeland SOLD



55" x 28"w each, Ink and watercolor on paper

# Stratosphere SOLD



20" x 16"w, giclee print, lnk and watercolor on paper

#### Karen Kurka Jensen



23 Timber Lakes Est, Heber City, UT 84032 319.360.2175

karenkurkajensen@gmail.com www.karenkurkajensen.com