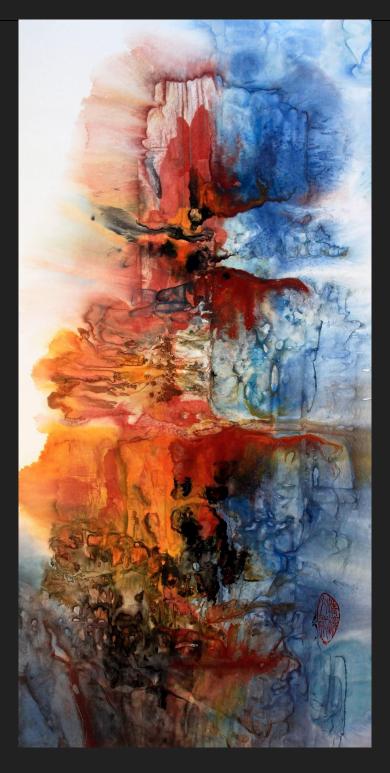

Karen Kurka Jensen Portfolio "A Walk in the Park"

#### Needling the Sun - Canyonlands



19" x 28"w, Ink and watercolor on paper, \$2085

### Penumbra



18" x 28"w, Ink and watercolor on paper, \$2085

## Walkabout Timber Lakes 5



28" x 19"w, Ink and watercolor on paper, \$2085

#### Rock Solid



18" x 28"w, Ink and watercolor on paper, \$2085

#### A Walk in the Park - Arches



33" x 16"w, Ink and watercolor on paper, \$2200

#### Glorious Morn



20" x 27"w, Ink and watercolor on paper, \$2200

## Moab



25" x 24"w, Ink and watercolor on paper, \$2300

#### River Run



19" x 28"w, Ink and watercolor on paper, \$2085

## Zion



28" x 28"w, Ink and watercolor on paper, \$2895

### Walkabout in Aspen 2



28" x 16"w, Ink and watercolor on paper, \$1850

### Rock Paper Sky 1



28" x 18"w, Ink and watercolor on paper, \$2085

# The Promise SOLD



28" x 55"w, Ink and watercolor on paper

# The Rivers of My Homeland SOLD



55" x 28"w each, Ink and watercolor on paper

# Stratosphere SOLD



20" x 16"w, giclee print, lnk and watercolor on paper

#### Karen Kurka Jensen



23 Timber Lakes Est, Heber City, UT 84032 319.360.2175

karenkurkajensen@gmail.com www.kare