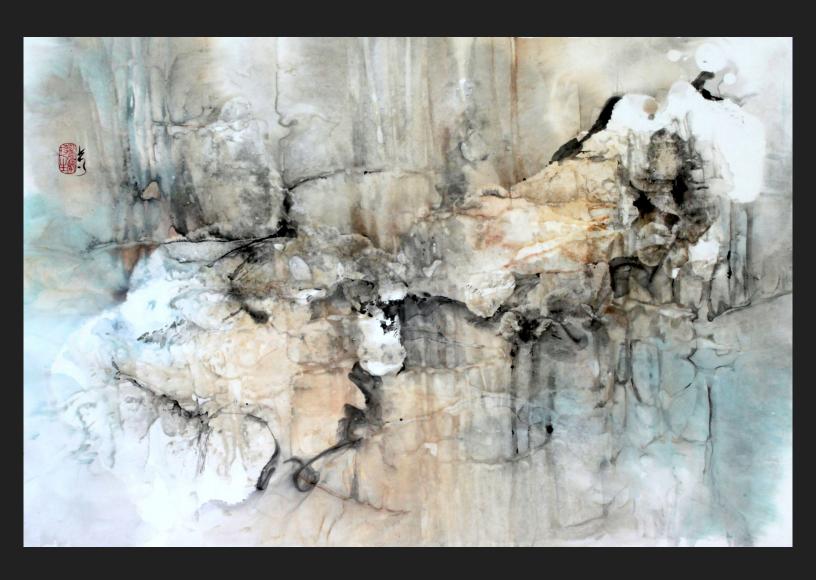

#### Needling the Sun - Canyonlands

19" x 28"w, Ink and watercolor on paper, \$2085