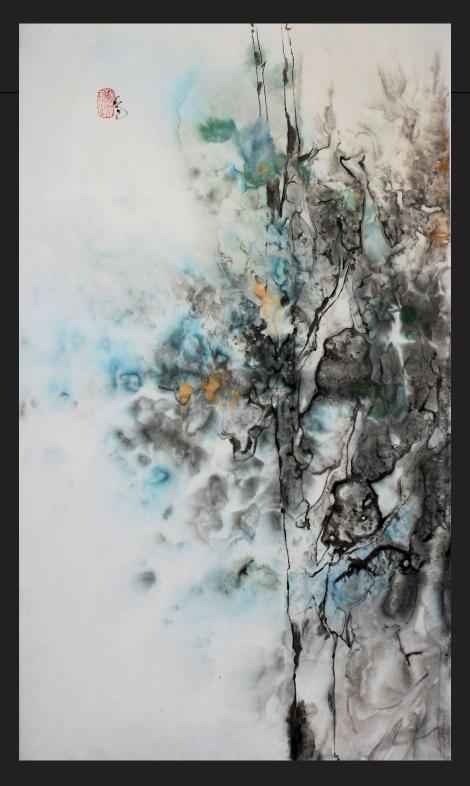

Karen Kurka Jensen Portfolio "A Walk in the Park"

#### Needling the Sun - Canyonlands



19" x 28"w, Ink and watercolor on paper, \$2085

### Penumbra



18" x 28"w, Ink and watercolor on paper, \$2085

## Walkabout Timber Lakes 5



28" x 19"w, Ink and watercolor on paper, \$2085

#### Rock Solid



18" x 28"w, Ink and watercolor on paper, \$2085

#### A Walk in the Park - Arches



33" x 16"w, Ink and watercolor on paper, \$2200

#### Glorious Morn



20" x 27"w, Ink and watercolor on paper, \$2200

## Moab



25" x 24"w, Ink and watercolor on paper, \$2300

#### River Run



19" x 28"w, Ink and watercolor on paper, \$2085

## Zion



28" x 28"w, Ink and watercolor on paper, \$2895

### Walkabout in Aspen 2



28" x 16"w, Ink and watercolor on paper, \$1850

### Rock Paper Sky 1



28" x 18"w, Ink and watercolor on paper, \$2085

# The Promise SOLD



28" x 55"w, Ink and watercolor on paper

# The Rivers of My Homeland SOLD



55" x 28"w each, Ink and watercolor on paper

# Stratosphere SOLD



20" x 16"w, giclee print, lnk and watercolor on paper

#### Karen Kurka Jensen



23 Timber Lakes Est, Heber City, UT 84032 319.360.2175

karenkurkajensen@gmail.com www.karenkurkajensen.com