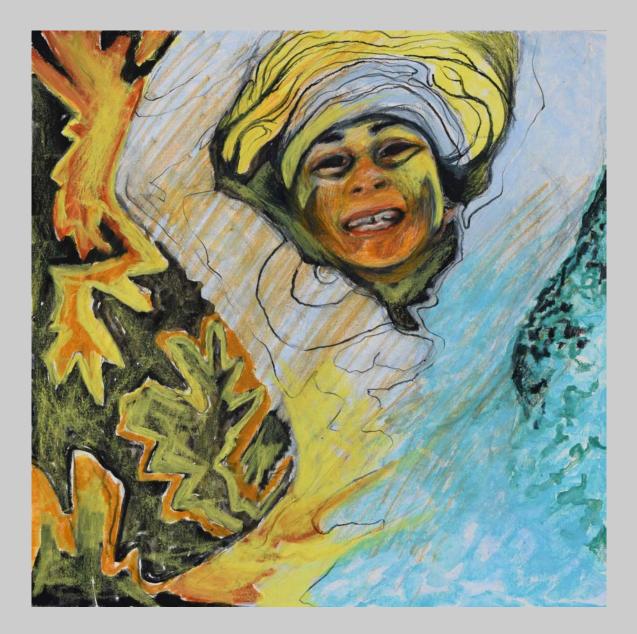

**Self Portrait** 

12" x 12" | Pastel on Paper NFS

Inner Landscape

Circle of Life

Sunrise In My Heart

Joy

12" x 12" | Pastel on Paper SOLD

Emily Talley | 3051 Rice Street | Roseville, MN 55113 (612) 308-4244 | info@EmilyTalleyArtwork.com